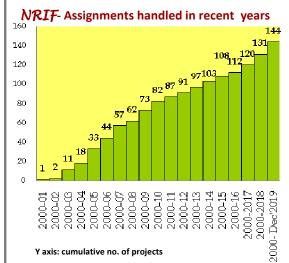

### **NRIF** Relevant Experience that illustrates capacity to handle the **Assignments during 20 Years: NRIF** has handled approximately 150

 $\land \land \land \land \land \land \land$ 

 $\bigstar$ 

 $\bigstar$ 

☆

☆

☆

☆

assignments that involve large scale surveys in different parts of India. NRIF, has published over 200 Reports, Periodicals', Papers, Brochures